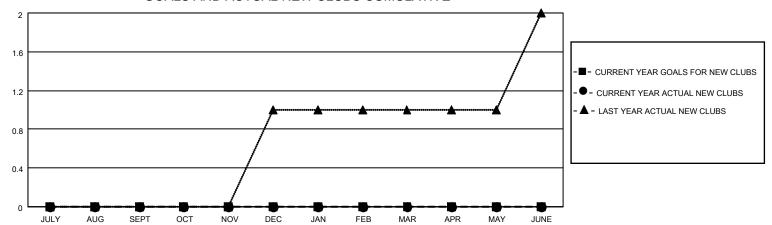

## GOALS AND ACTUAL NEW CLUBS CUMULATIVE

| <ul> <li>MEMBER GROWTH NET GOAL</li> </ul> | ■- | MEMBER | GROWTH | NET | GOAL |
|--------------------------------------------|----|--------|--------|-----|------|
|--------------------------------------------|----|--------|--------|-----|------|

## MONTHLY MEMBERSHIP PROGRESS REPORT

LOCATION REPUBLIC OF NORTH MACEDONIA

District 132

Results as of: 9/30/2020

| Clubs                 |               |           |               | Members               |                        |                         |                                                    |  |
|-----------------------|---------------|-----------|---------------|-----------------------|------------------------|-------------------------|----------------------------------------------------|--|
| RESULTS FOR 2020-2021 |               |           |               | RESULTS FOR 2020-2021 |                        |                         |                                                    |  |
| QUARTER               | NEW CLUB GOAL | NEW CLUBS | DROPPED CLUBS | QUARTER MEME          | BER GROWTH NET<br>GOAL | MEMBER GROWTH<br>ACTUAL | DROPPED<br>MEMBERS ACTUAL<br>(including transfers) |  |
| JULY/AUG/SEPT         | 0             | 0         | 0             | JULY/AUG/SEPT         | 0                      | 2                       | 10                                                 |  |
| OCT/NOV/DEC           | 0             | 0         | 0             | OCT/NOV/DEC           | 15                     | 0                       | 0                                                  |  |
| JAN/FEB/MAR           | 0             | 0         | 0             | JAN/FEB/MAR           | 20                     | 0                       | 0                                                  |  |
| APR/MAY/JUNE          | 0             | 0         | 0             | APR/MAY/JUNE          | 5                      | 0                       | 0                                                  |  |