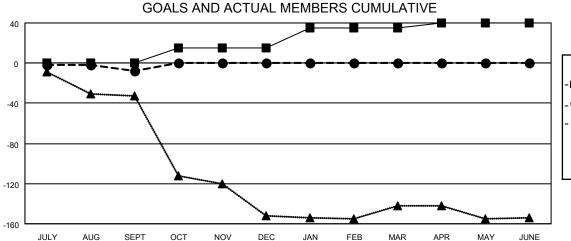

- MEMBER GROWTH ACTUAL

▲ - LAST YEAR MEMBERSHIP ACTUAL

| DROPPED CLUBS: 0 |    | 1 CLUBS OF 45 ADDED 1 OR MORE | GENDER DISTRIBUTION             |              |    |
|------------------|----|-------------------------------|---------------------------------|--------------|----|
|                  |    | NEW MEMBERS                   | MALE                            | 383 (51.27%) |    |
|                  |    |                               | FEMALE                          | 364 (48.73%) |    |
| DROPPED MEMBERS  |    |                               |                                 |              |    |
| DECEASED         | 1  | CLICK HERE FOR CUMULATIVE     | TOTAL FAMILY UNIT MEMBERS       |              | 98 |
| CLUB CANCELLED   | 0  | MEMBERSHIP DATA               |                                 |              | 50 |
| OTHER            | 9  |                               | FAMILY MEMBERS PAYING HALF DUES |              | 52 |
| TOTAL            | 10 |                               | DOLO                            |              |    |

## MONTHLY MEMBERSHIP PROGRESS REPORT

LOCATION REPUBLIC OF NORTH MACEDONIA

District 132

Results as of: 9/30/2020

| Clubs                 |               |           |               | Members               |                        |                         |                                                    |  |
|-----------------------|---------------|-----------|---------------|-----------------------|------------------------|-------------------------|----------------------------------------------------|--|
| RESULTS FOR 2020-2021 |               |           |               | RESULTS FOR 2020-2021 |                        |                         |                                                    |  |
| QUARTER               | NEW CLUB GOAL | NEW CLUBS | DROPPED CLUBS | QUARTER MEME          | BER GROWTH NET<br>GOAL | MEMBER GROWTH<br>ACTUAL | DROPPED<br>MEMBERS ACTUAL<br>(including transfers) |  |
| JULY/AUG/SEPT         | 0             | 0         | 0             | JULY/AUG/SEPT         | 0                      | 2                       | 10                                                 |  |
| OCT/NOV/DEC           | 0             | 0         | 0             | OCT/NOV/DEC           | 15                     | 0                       | 0                                                  |  |
| JAN/FEB/MAR           | 0             | 0         | 0             | JAN/FEB/MAR           | 20                     | 0                       | 0                                                  |  |
| APR/MAY/JUNE          | 0             | 0         | 0             | APR/MAY/JUNE          | 5                      | 0                       | 0                                                  |  |